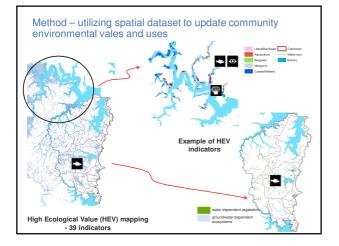

|     | au deliverables for Store 1 ( lune 2000):                                                                                                                                                                             |
|-----|-----------------------------------------------------------------------------------------------------------------------------------------------------------------------------------------------------------------------|
| r.e | ey deliverables for Stage 1 (June 2020):                                                                                                                                                                              |
| •   | Foundational mapping layers for coastal NSW, specifically:                                                                                                                                                            |
|     | • Basemap                                                                                                                                                                                                             |
|     | <ul> <li>High Ecological Value (HEV) waterways and water dependent<br/>ecosystem mapping – please refer to presentation (G. Dawson et al.) a<br/>Coastal &amp; Estuarine Science (6C) session for details.</li> </ul> |
| •   | Updated community environmental values and uses for waterways in pilot areas and coastal NSW                                                                                                                          |
| •   | Updated water quality indicators and "site specific guideline values for selected sites in pilots                                                                                                                     |
| •   | Updated current NSW WQ & RFO website                                                                                                                                                                                  |