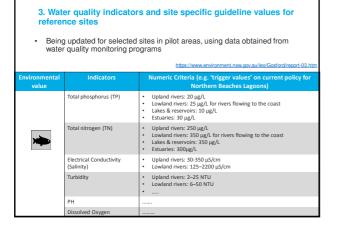

|     | au deliverables for Store 1 ( lune 2000):                                                                                                                                                                             |
|-----|-----------------------------------------------------------------------------------------------------------------------------------------------------------------------------------------------------------------------|
| r.e | ey deliverables for Stage 1 (June 2020):                                                                                                                                                                              |
| •   | Foundational mapping layers for coastal NSW, specifically:                                                                                                                                                            |
|     | • Basemap                                                                                                                                                                                                             |
|     | <ul> <li>High Ecological Value (HEV) waterways and water dependent<br/>ecosystem mapping – please refer to presentation (G. Dawson et al.) a<br/>Coastal &amp; Estuarine Science (6C) session for details.</li> </ul> |
| •   | Updated community environmental values and uses for waterways in pilot areas and coastal NSW                                                                                                                          |
| •   | Updated water quality indicators and "site specific guideline values for selected sites in pilots                                                                                                                     |
| •   | Updated current NSW WQ & RFO website                                                                                                                                                                                  |