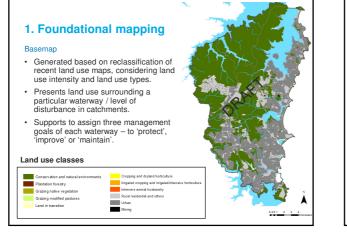

|     | au deliverables for Store 1 ( lune 2000):                                                                                                                                                                             |
|-----|-----------------------------------------------------------------------------------------------------------------------------------------------------------------------------------------------------------------------|
| r.e | ey deliverables for Stage 1 (June 2020):                                                                                                                                                                              |
| •   | Foundational mapping layers for coastal NSW, specifically:                                                                                                                                                            |
|     | • Basemap                                                                                                                                                                                                             |
|     | <ul> <li>High Ecological Value (HEV) waterways and water dependent<br/>ecosystem mapping – please refer to presentation (G. Dawson et al.) a<br/>Coastal &amp; Estuarine Science (6C) session for details.</li> </ul> |
| •   | Updated community environmental values and uses for waterways in pilot areas and coastal NSW                                                                                                                          |
| •   | Updated water quality indicators and "site specific guideline values for selected sites in pilots                                                                                                                     |
| •   | Updated current NSW WQ & RFO website                                                                                                                                                                                  |